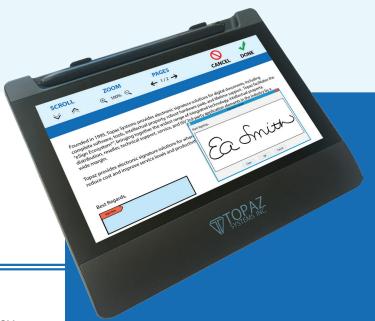

# **TD-LBK070VA**

The Topaz GemView® 7 Tablet Display provides all the display advantages of a high-performance tablet with none of the IT drawbacks.

With its small footprint, 7.0" high-resolution display and electronic pen, the GemView 7 allows for signing documents, playing videos, running ads, and more.

GemView Tablet Displays come bundled with Topaz software solutions (www.topazsystems.com/gemview-software.html): apps for PDF creation and signing (by the PC user, by a client in a one-on-one environment, and by multiple clients in a one-tomany environment), SDKs for development, and more.

#### **BENEFITS**

- ✓ Sleek, thin tablet design for optimal space utilization
- √ 7.0"TFT LCD display for ease-of-use
- √ High-quality biometric and forensic capture
- Kensington mounting slots and standard VESA mounts for security and convenience
- Topaz software suite bundled at **no additional cost** for complete signing and signature solutions

#### **SPECIFICATIONS**

**Warranty** 1-year

**Display Information** 7.0 inch TFT LCD, LED backlit 1024 x 600 resolution